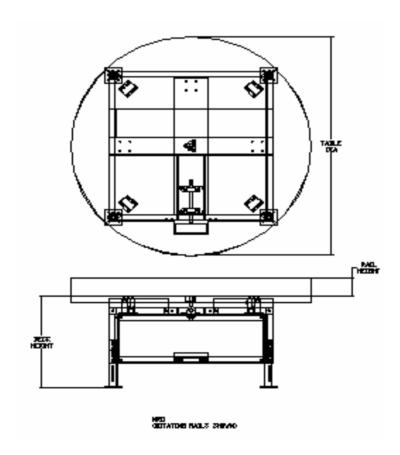

## **MODEL** 181

1700 Division Street, New London, WI 54961

Phone: (920) 982-4030; Fax: (920) 982-6800

Standard Drive: Bottom mount

**ACCUMULATION & SORTING TURNTABLE** 

This unit is used in applications to accumulate or sort products to orient them allowing the operator to perform a variety of tasks. The deck can be

made of carbon or stainless steel.

**Standard Table Diameters:** 3' to 8' Standard Siderails: 6" high rotating

Standard Speed: 1-3 Revolutions per minute **Bearings:** Grease Sealed

**Standard Motor**: ½ Hp 230/460/3/60 TEFC Standard Supports: 30" Elevation Top of Belt

**Standard Frame:** 

**Carrier Platform:** 

MODEL 181